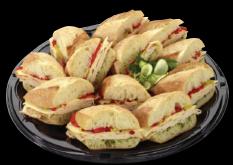

#### **Chicken Italiano Platter**

Enjoy savory Italian flavors with these sandwiches, served on a baguette with EverRoast Chicken Breast, 42% Lower Sodium Provolone Cheese, Pepperoncini, and roasted red peppers with fresh pesto.