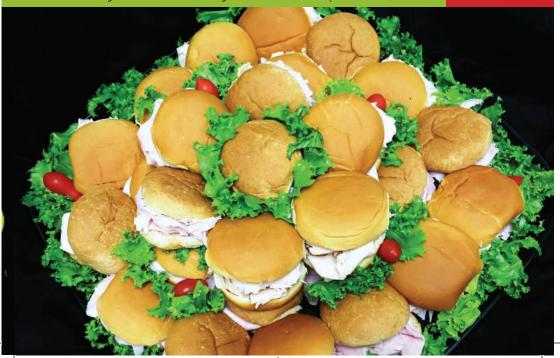

#### **Bundle Sandwiches**

Fresh Baked Buns filled with the Best Quality Ham, Turkey and Roast Beef; add your choice of any cheese to this platter. .