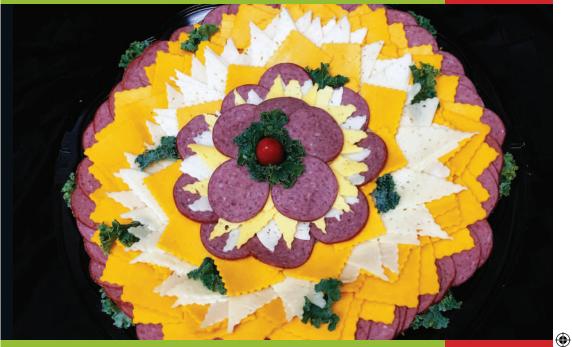

#### **Meat & Cheese To Please**

Lean on us for your next party with this superb selection of summer sausage, ham, Swiss, cheddar, white brick & American cheeses.

2

**(** 

#### **Cracker Stacker**

Put on the ritz with bite-size slices of summer sausage, Lorraine cheese, Widmer's brick, colby or co-jack cheese.

### **Wisconsin Favorites**

Wisconsin proud. Six cheeses including muenster, brick, Swiss, pepperjack, colby and co-jack arranged around assorted Wisconsin cheese cubes.