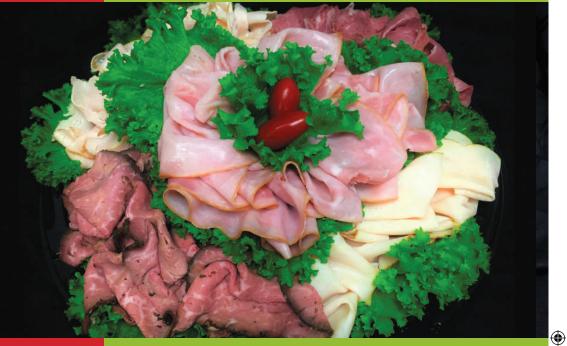

#### **All American**

This all-American combo of roast beef, sweet mellow ham and your choice of cheeses is truly a star-spangled selection.

**(** 