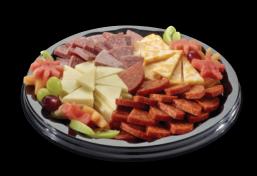

#### **Elegant Combo**

A festive classic collection of fruit & cheese. Containing an assortment of Wisconsin cheese: co-jack, mild cheddar, baby Swiss, Widmer's brick and fruit: cantaloupe, pineapple, honeydew melon, red & green grapes.