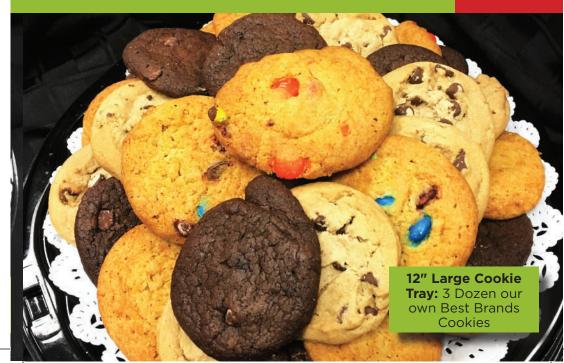

#### 16" Large Breakfast tray

10 pats butter, 10 jellies, 1 bag micro-croissants, 1 Swiss Maid mini bears, 1 bag of mini bagels,

**16" Large Cookie tray** 6 Dozen our own Best Brands Cookies