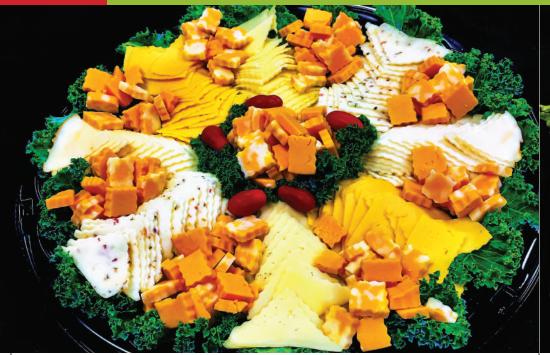

#### **Elegant Combo**

A festive classic collection of fruit & cheese. Containing an assortment of Wisconsin cheese: co-jack, mild cheddar, baby Swiss, Widmer's brick and fruit: cantaloupe, pineapple, honeydew melon, red & green grapes.