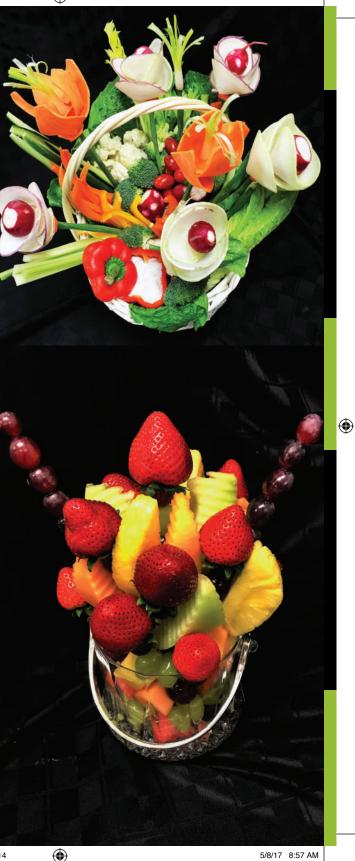

#### **Vegetable Bouquet**

This interesting addition to your party has a wide variety of vegetables. The bouquet can vary depending upon season and availability. The Bouquet consists of Broccoli, Cauliflower, Celery, Carrots, Grape Tomatoes, Radishes, Sweet Potato Flowers, Turnip or Kohlrabi Flowers, Green Onion, Red and Yellow Bell Peppers, Cucumber. You can also "Pick your Dip": Ranch, Dill or Spinach.

#### **Fruit Bouquet**

This interesting addition to your party has a wide variety of fruits. The bouquet can vary depending upon season and availability. The bouquet consists of Grapes, Cantaloupe, Strawberries, Honeydew, and Pineapple.

(Other fruit may be added to at the customer's request)