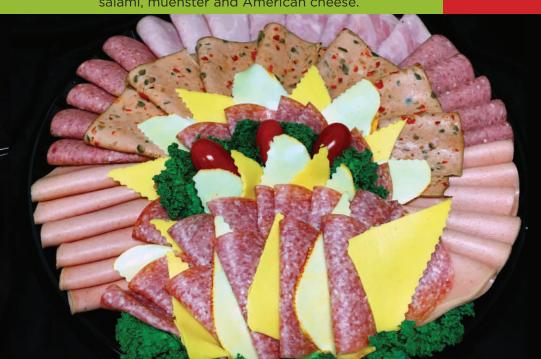

#### **Fan Fare**

Be a good sport. Order your fans this fancy selection of deli ham, bologna, hard salami, pickle loaf, salami, muenster and American cheese.