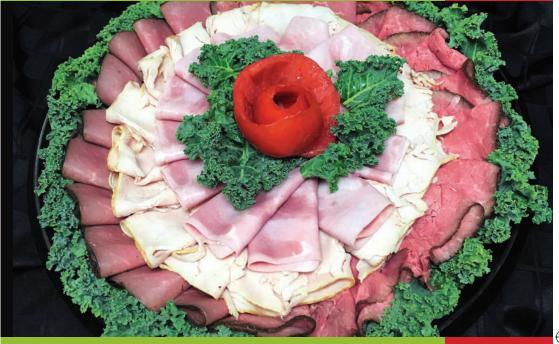

#### **Gourmet Tray**

Treat your guests to the highest quality of delicious, tender white turkey breast, roast beef and thin-sliced ham.