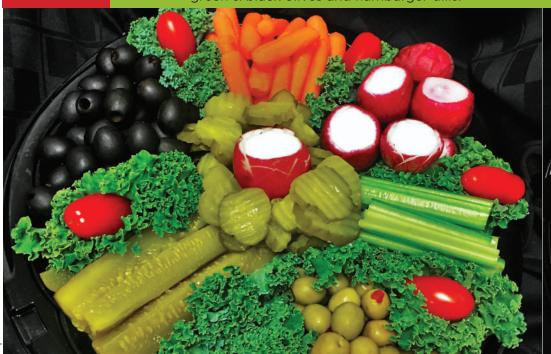

**Party Relishes**Relish the thought of this party tray piked high with fresh carrots, celery, radishes, dill pickles, green & black olives and hamburger dills.