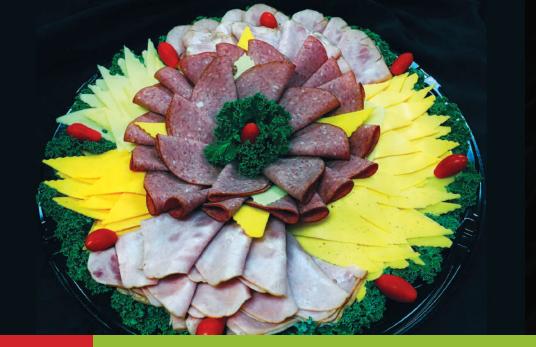

#### **All American**

This all-American combo of roast beef, sweet mellow ham and your choice of cheeses is truly a star-spangled selection.

**(** 

#### **Crowd Pleaser**

This fabulous tray is crowded with heaping selections of lean, shaved ham, roast beef, chicken, corned beef and turkey.

6

**(** 

#### **Gourmet Tray**

Treat your guests to the highest quality of delicious, tender white turkey breast, roast beef and thin-sliced ham.