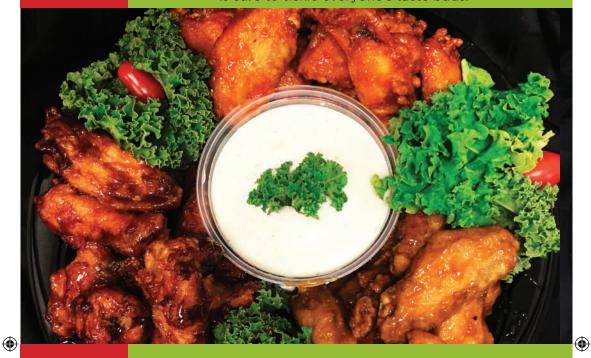

#### **Chicken Nibbler**

A tasty variety of traditional buffalo, BBQ, and plain wings. The ranch dipping sauce is sure to tickle everyone's taste buds.

18