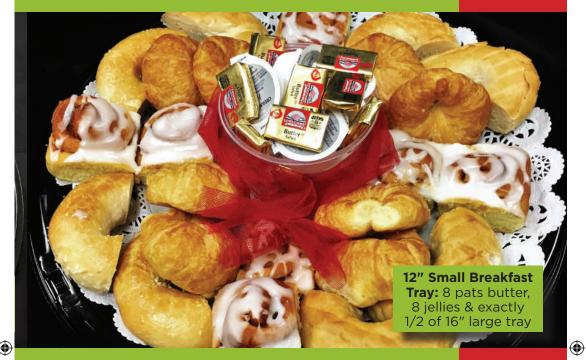

#### 16" Large Breakfast tray

10 pats butter, 10 jellies, 1 bag micro-croissants, 1 Swiss Maid mini bears, 1 bag of mini bagels,

**16" Large Cookie tray** 6 Dozen our own Best Brands Cookies