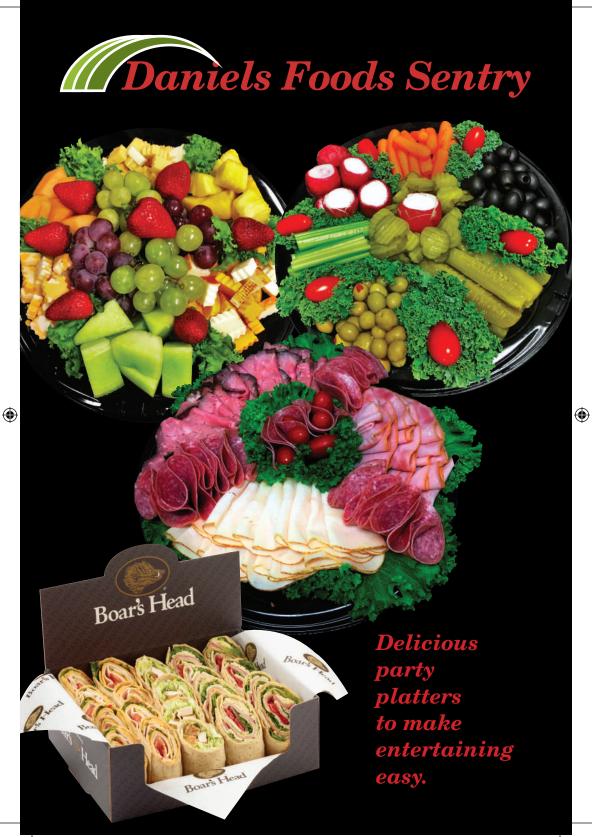

#### **Fantastic Fruit**

This tropical delight includes succulent cantaloupe, honeydew melon, fresh pineapple chunks, watermelon, grapes, and strawberries. (Subject to seasonal availability)

11

#### **Elegant Combo**

A festive classic collection of fruit & cheese. Containing an assortment of Wisconsin cheese: co-jack, mild cheddar, baby Swiss, Widmer's brick and fruit: cantaloupe, pineapple, honeydew melon, red & green grapes.

#### **Garden Delight**

It's our just-picked crop of broccoli, cauliflower, carrots, celery, cucumbers, radishes and cherry tomatoes with your choice of our famous deli-made spinach or dill dip.

14

**(** 

**Party Relishes**Relish the thought of this party tray piked high with fresh carrots, celery, radishes, dill pickles, green & black olives and hamburger dills.

#### 24 Wrap Sandwich Box

Created with Boars Head Hummus, Black Forest Beechwood Smoked Ham, Ovengold Turkey Breast, and Vermont Cheddar Cheese. Ask your deli associate about additional varieties.