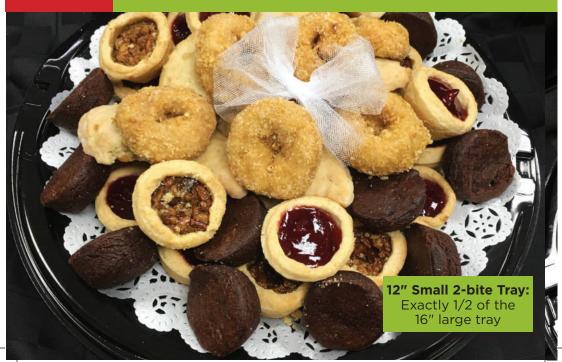

#### 16" Large 2-bite Tray

1 tub of doughnuts, 2-2-bite scones, 1-2-bite brownies 1-12-pack raspberry tarts, 1-3oz. pack mini drops

**(** 