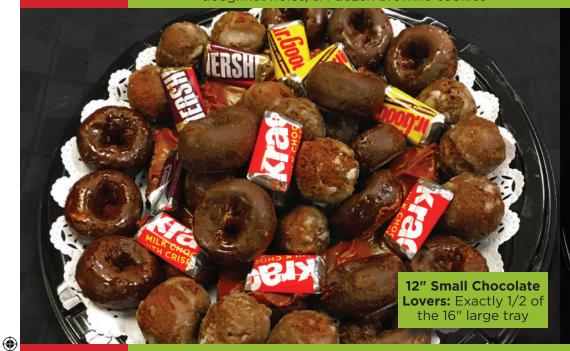

#### 16" Large Chocolate Lovers

1 Swiss Maid brownies with nuts cut in 1/2, 1 Swiss Maid brownies no nuts cut in half, 1 Tub of chocolate doughnut holes, & 1 dozen brownie cookies

22