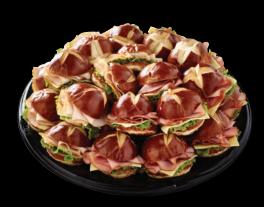

#### **Snackwich Kids' Platter**

Treat Little Ones to the best! This platter features kids sandwiches cut out into fun shapes with Branded Deluxe Ham, Ovengold Turkey Breast, and American Cheese on white and wheat bread.