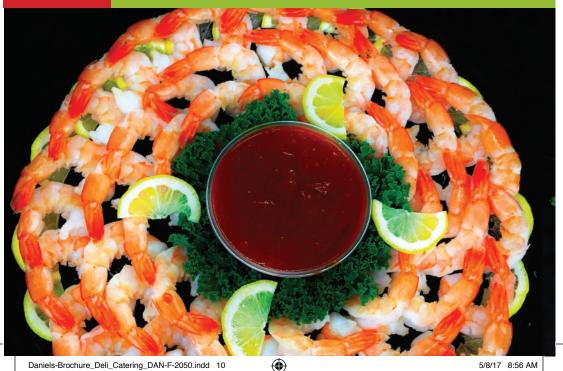

## **Elegant Shrimp Ring** Seafood Department.

Party Dip Boule
Select your favorite round loaf of bread for dipping into one of our delectable dips.