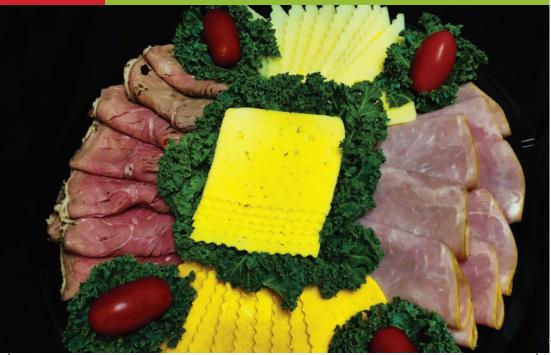

#### **All American**

This all-American combo of roast beef, sweet mellow ham and your choice of cheeses is truly a star-spangled selection.

**(** 

#### **Crowd Pleaser**

This fabulous tray is crowded with heaping selections of lean, shaved ham, roast beef, chicken, corned beef and turkey.

6

**(** 

#### **Gourmet Tray**

Treat your guests to the highest quality of delicious, tender white turkey breast, roast beef and thin-sliced ham.