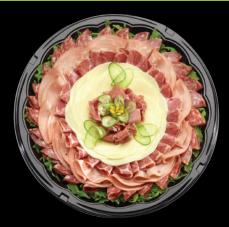

#### **All American**

This all-American combo of roast beef, sweet mellow ham and your choice of cheeses is truly a star-spangled selection.

**(** 