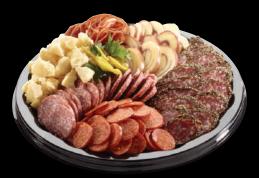

### **Hearty Platter**

Big appetites have met their match.

Hearty piles of sliced ham, tender roast beef, chicken breast and hard salami.