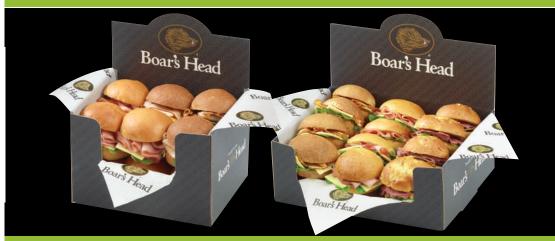

## 12 Slider Sandwich Box, 24 Slider Box, or 36 Slider Box

With Black Forest Beechwood Ham and Boars Head Ovengold Turkey Breast. Ask your deli associate about additional slider varieties.

| Daniels' Sentry Deli & Catering Price List |                          |                |
|--------------------------------------------|--------------------------|----------------|
| Trays                                      | Size                     | Serves         |
| 1. Meat & Cheese to Please                 | Medium<br>Large          | 20<br>30       |
| 2. All American                            | Small<br>Medium<br>Large | 8<br>20<br>25  |
| 3. Cracker Stacker                         | Small<br>Medium<br>Large | 12<br>25<br>35 |
| 4. Fan Fare                                | Medium<br>Large          | 25<br>35       |
| 5. Crowed Pleaser                          | Small<br>Medium<br>Large | 15<br>25<br>30 |
| 6. Hearty Platter                          | Medium<br>Large          | 25<br>30       |
| 7. Gourmet Tray                            | Medium<br>Large          | 20<br>25       |
| 8. Sandwich Maker                          | Large                    | 20             |
| 9. Big Cheese                              | Small<br>Medium          | 20<br>35       |
| 10. Wisconsin Favorites                    | Small<br>Medium<br>Large | 15<br>25<br>35 |
| 11. Fantastic Fruit                        | Small<br>Medium<br>Large | 12<br>25<br>35 |
| 12. Elegant Combo                          | Small<br>Medium<br>Large | 15<br>25<br>35 |
| 13. Garden Delight                         | Small<br>Medium<br>Large | 12<br>25<br>30 |