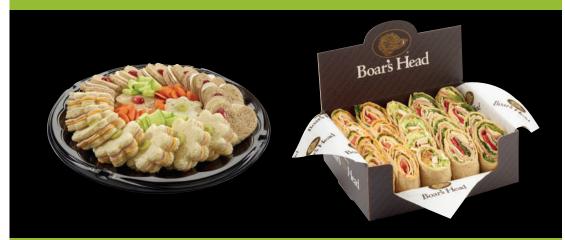

#### **Classics**

With Black Forest Beechwood Smoked Ham, Deluxe Lox Sodium Roast Beef, Ovengold Turkey Breast, Gold Label Switzerland Swiss cheese, and Vermont Cheddar Cheese.

#### 24 Wrap Sandwich Box

Created with Boars Head Hummus, Black Forest Beechwood Smoked Ham, Ovengold Turkey Breast, and Vermont Cheddar Cheese. Ask your deli associate about additional varieties.