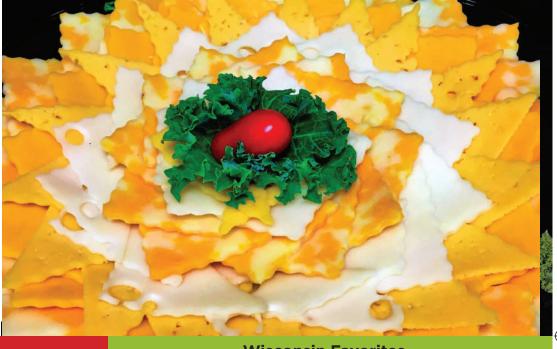

### **Wisconsin Favorites**

Wisconsin proud. Six cheeses including muenster, brick, Swiss, pepperjack, colby and co-jack arranged around assorted Wisconsin cheese cubes.